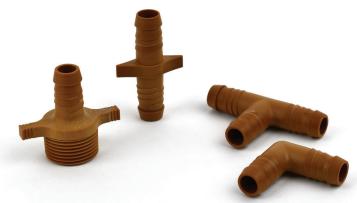

### **FEATURES**

- Fittings are made of robust acetal material to ensure they can handle the most demanding job site applications.
- Easy twist-in insertion no glue or clamps needed for installation.
- · Aggressive barb lip makes a secure connection that helps eliminate leaks.

#### **SPECS**

• Operating pressure: up to 80 psi (5.5 bar)

• Temperature: Up to 110°F (43°C)

| PART<br>NUMBER | MODELS  | DESCRIPTION                     |
|----------------|---------|---------------------------------|
| 1829-005       | SFCPLG  | ½" barb x ½" barb coupling      |
| 1836-005       | SFA050  | ½" MIPT x ½" barb adapter       |
| 1836-101       | SFA075  | 34" MIPT x ½" barb adapter      |
| 1813-074       | SFE-075 | 34" MIPT x ½" barb elbow        |
| 1813-005       | SFE-050 | ½" MIPT x ½" barb elbow         |
| 1813-005       | SB-TEE  | ½" barb x ½" barb x ½" barb tee |