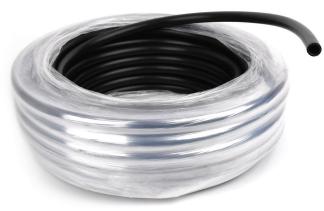

### Super-Flex 100

- Superior flexibility allows pipe to be easily routed around hardscape, terraces, and uneven terrain to make installations as easy as possible.
- Textured surface makes product easier to handle, contributing to labor efficiency, especially under wet conditions.
- Quick and easy installation lowers material and labor costs.
- Manufactured from our proprietary Olefin Block Copolymer resin, featuring unique block architecture that allows for superior flexibility and less heat deflection which holds spiral barb fittings better than the competition.
- Compatible with all brands of spiral barb fittings.

#### **SPECS**

Inside diameter: 0:49" (1.24 cm)

Operating pressure: Up to 80 psi (5.5 bar)

Temperature: Up to 110°F (43°C)

| PART<br>Number | MODEL             | DESCRIPTION                                                        |
|----------------|-------------------|--------------------------------------------------------------------|
| SF100-005      | Super<br>Flex 100 | Super Flex Swing Pipe, Compatible<br>With All Spiral Barb Fittings |